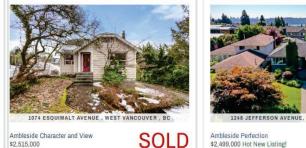

# **SOME OF TOM'S SOLDS IN 2023**

SOLD

SOLD

SOLD

SOLD

SOLD

SOLD

SOLD

SOLD

1 1 1 1 1 m

SOLD

SOLD

SOLD

1085 Lawson Avenue – AMBLESIDE West Vancouver

**3215 Mathers Avenue – WESTMOUNT West Vancouver** 

on 3 levels, this 5 bedroom estate graces an expansive 16,133 square foot private corner lot.

\$3,350,000

\$4,899,000

Classic heritage style home with an elevated modern interior in the heart of Ambleside with Ocean views. Meticulously updated and re-built over the years, this 4-bedroom 3100 square foot home is a virtual showcase of timeless character seamlessly blended with a designer quality renovation on all 3 levels. Completely re-built with additions to create the perfect traditional family floor plan.