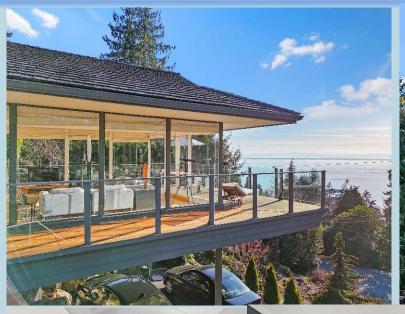

#### 5215 Keith Road CAULFEILD West Vancouver\$3,688,000

Floating Penthouse in the Sky with Panoramic Ocean Views! One of West Vancouver's most striking Westcoast Modern residences. This incredible one of a kind, 3 bedroom gem features a cantilevered living room that floats like an island into the commanding ocean and island views. All of this on a rare nearly 1/2 acre parcel of land on cul-de-sac blocks from the water.