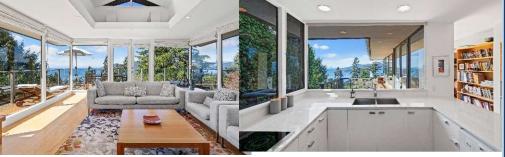

#### 5215 Keith Road CAULFEILD West Vancouver\$3,688,000

Floating Penthouse in the Sky with Panoramic Ocean Views! One of West Vancouver's most striking Westcoast Modern residences. This incredible one of a kind, 3 bedroom gem features a cantilevered living room that floats like an island into the commanding ocean and island views. All of this on a rare nearly 1/2 acre parcel of land on cul-de-sac blocks from the water.