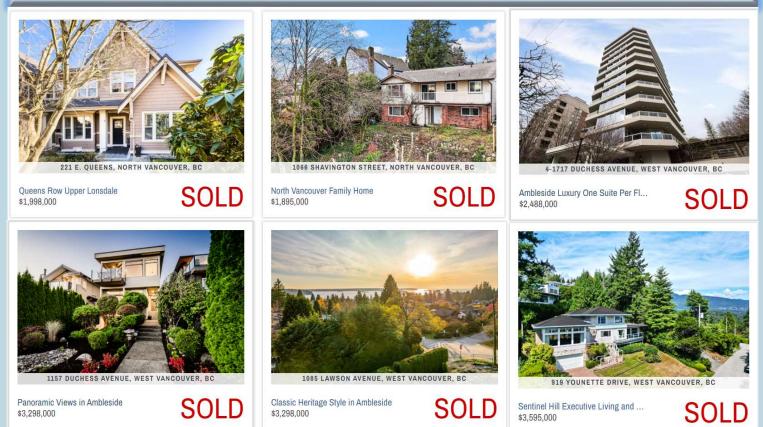

d in 2024 compared to 113 in 2023. A decrease of 3%
- Average Detached Price in Whistler for 2024 is \$3,609,000 vs. \$2,948,000 in 2023. Increase of 22%.
- 26 Homes Sold in 2024 vs 36 in 2023. A decrease of 27%. Homes listed 108 in 2024 vs 80 in 2023. Increase of 35%.
- Average Price Condo Whistler in 2024 is \$868,000 vs \$809,000 in 2023. An increase of 7%.
- <u>Average Price Townhome Whistler</u> in 2024 is \$1,745,000 vs \$1,755,000 in 2023. No Change.
- <u>Average Detached Price Kelowna in 2024 is \$986,000. A decrease of 1.3% from 2023.</u>

Please feel free to contact me for a no obligation confidential assessment of your property. It would be my pleasure to help you and your family with your real estate needs.

tomhassan@gmail.com OR 604-809-9777.

## SOME OF TOM'S SOLDS IN 2024



### JUST A FEW FACTS ON MY EXPERIENCE + RESULTS

- #1 Realtor in West Vancouver in 2024 (homes sold in Ambleside-Dundarave-Sentinel Hill)\*
- #3 Realtor in West Vancouver in 2023\* AND #2 Realtor in West Vancouver in 2022\*
- MLS Presidents Club 2023- There are only 4 Realtors (without a team of agents working for them) on the North Shore awarded this prestigious award based on units sold.
- 1000 Homes Sold on the North Shore during my 30+ Years Experience as a Realtor on the North Shore.

\*Based on MLS Units Sold in West Vancouver only.



# LISTED BY TOM





"IT TAKES PATIENCE TO CATCH THE FISH OF A LIFETIME."



#### 5215 Keith Road CAULFEILD West Vancouver\$3,688,000

Floating Penthouse in the Sky with Panoramic Ocean Views! One of West Vancouver's most striking Westcoast Modern re