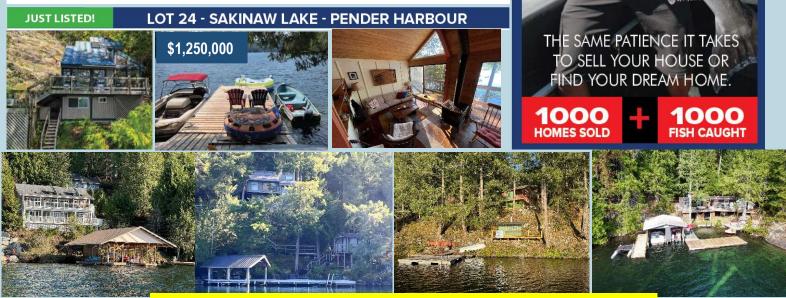

Sakinaw Lake Waterfront Cabins- 2 hours from West Vancouver on Sunshine Coast

117 Sakinaw \$3,298,000 Sakinaw Woods Road Access

Lot 2 Sakinaw \$1,198,000 Ruggels Bay Boat Access + Parking 4 acres, road access, 2 bedrooms

15133 Cowell \$1,799,000

DL6707 Sakinaw \$1,195,000 1 Acre. renovated, boat access