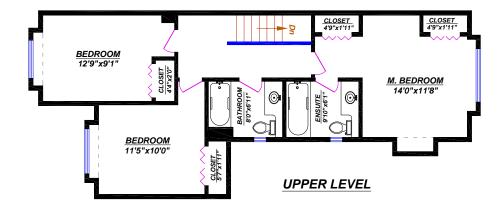

## 6424 DOUGLAS ST, WEST VANCOUVER

Main Floor\*\*: 806 sq.ft. Upper Level\*\*: 829 sq.ft. Lower Level\*\*: 743 sq.ft. TOTAL\*\*: 2,378 sq.ft. OTHER AREAS: Garage: 381 sq.ft.