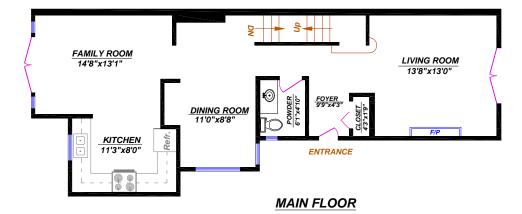

## 6424 DOUGLAS ST, WEST VANCOUVER

Main Floor\*\*: 806 sq.ft. Upper Level\*\*: 829 sq.ft. Lower Level\*\*: 743 sq.ft. TOTAL\*\*: 2,378 sq.ft. OTHER AREAS: Garage: 381 sq.ft.