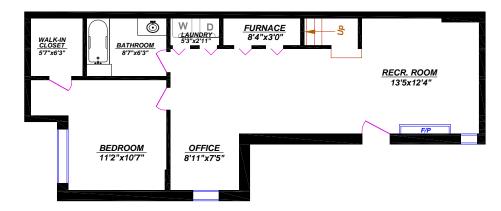

## 6424 DOUGLAS ST, WEST VANCOUVER

Main Floor\*\*: 806 sq.ft. Upper Level\*\*: 829 sq.ft. Lower Level\*\*: 743 sq.ft. TOTAL\*\*: 2,378 sq.ft. OTHER AREAS: Garage: 381 sq.ft.

## **LOWER LEVEL**

All measurements are as accurate as possible.
© Vancouver Realty Support Group, (604) 761-7919
email: realtorssupport@telus.net

<sup>\*\*</sup> Measured to exterior of walls and to the middle of the common walls