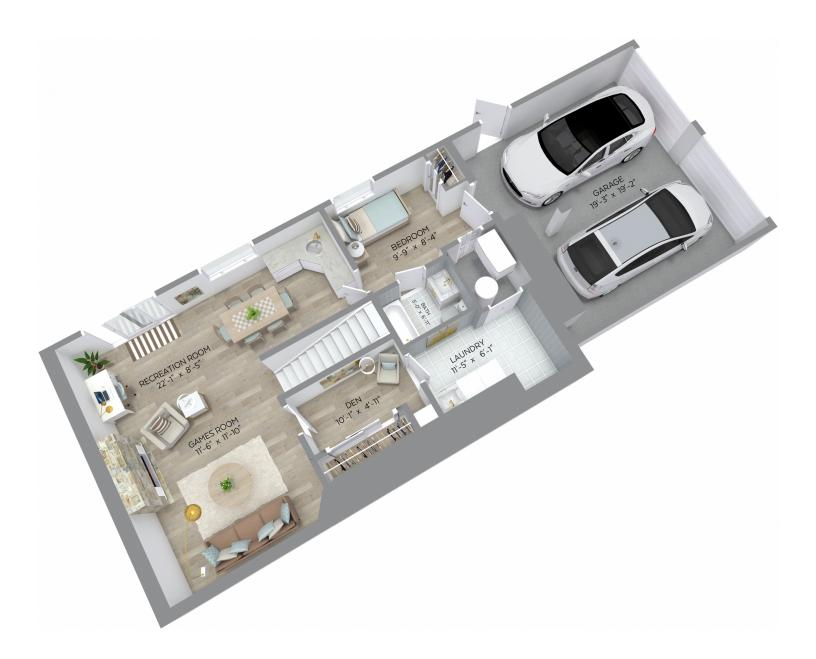

#### **Auxiliary Area**

| Garage: | 399 sq.ft. |
|---------|------------|
| Deck:   | 439 sq.ft. |

Main Floor Plan Floor Area: 1,139 sq.ft.

Lower Floor Plan Floor Area: 806 sq.ft.

The floor plan is not suitable for architectural/construction and is covered under E&O. © Excelsior Measuring Inc. 2019. All rights reserved for Excelsior Measuring Inc. Users shall not publish and distribute such material (in whole or in part) and/or incorporate it in other works in any form.

LOWER FLOOR | 806 SQ.FT.

The floor plan is not suitable for architectural/construction and is covered under E&O. © Excelsior Measuring Inc. 2019. All rights reserved for Excelsior Measuring Inc. Users shall not publish and distribute such material (in whole or in part) and/or incorporate it in other works in any form.