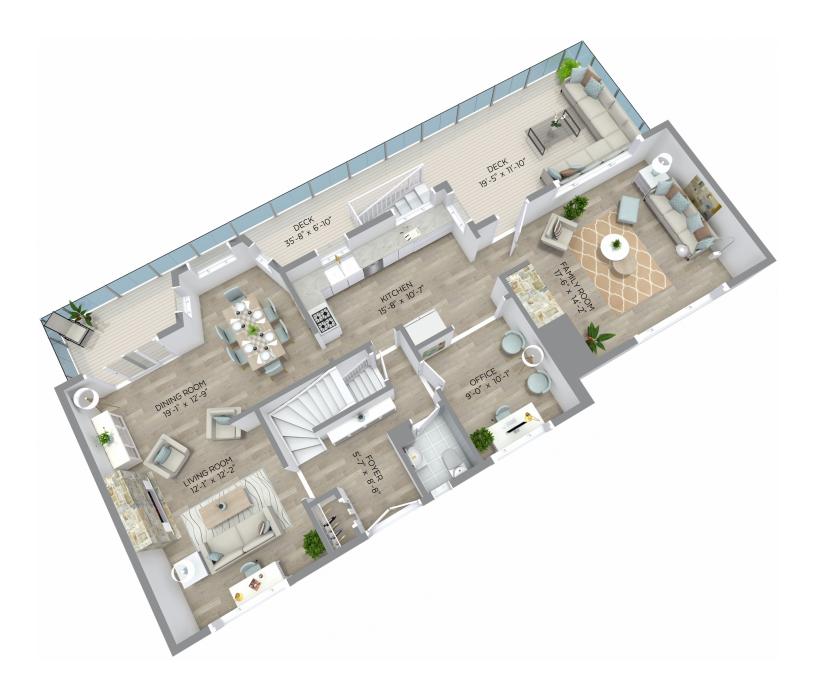

#### **Auxiliary Area**

| Garage: | 399 sq.ft. |
|---------|------------|
| Deck:   | 439 sq.ft. |

Main Floor Plan Floor Area: 1,139 sq.ft.

Lower Floor Plan Floor Area: 806 sq.ft.

The floor plan is not suitable for architectural/construction and is covered under E&O. © Excelsior Measuring Inc. 2019. All rights reserved for Excelsior Measuring Inc. Users shall not publish and distribute such material (in whole or in part) and/or incorporate it in other works in any form.

The floor plan is not suitable for architectural/construction and is covered under E&O. © Excelsior Measuring Inc. 2019. All rights reserved for Excelsior Measuring Inc. Users shall not publish and distribute such material (in whole or in part) and/or incorporate it in other works in any form.