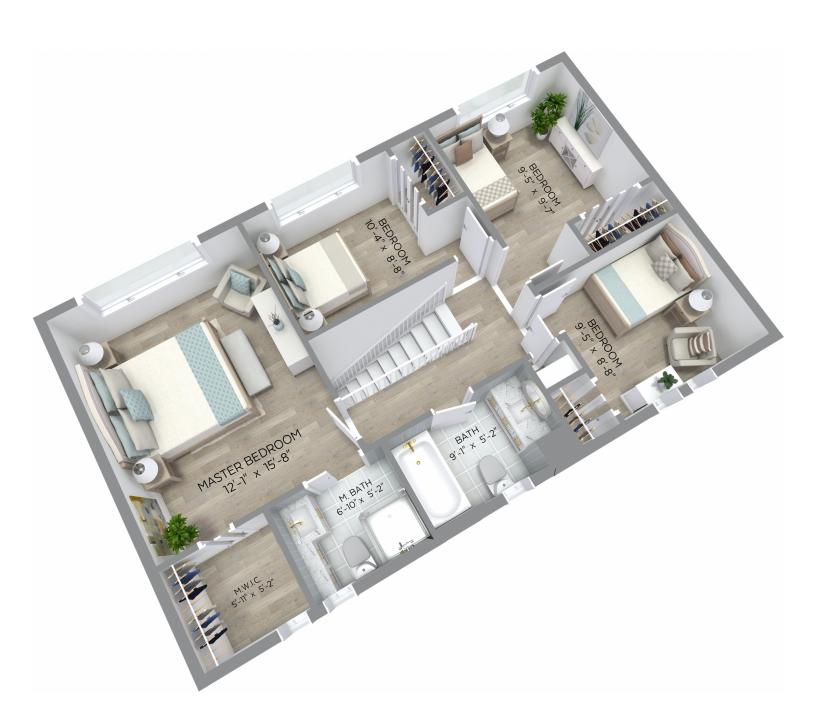

**Upper Floor Plan** Floor Area: 804 sq.ft.

The floor plan is not suitable for architectural/construction and is covered under E&O. © Excelsior Measuring Inc. 2019. All rights reserved for Excelsior Measuring Inc. Users shall not publish and distribute such material (in whole or in part) and/or incorporate it in other works in any form.

The floor plan is not suitable for architectural/construction and is covered under E&O. © Excelsior Measuring Inc. 2019. All rights reserved for Excelsior Measuring Inc. Users shall not publish and distribute such material (in whole or in part) and/or incorporate it in other works in any form.