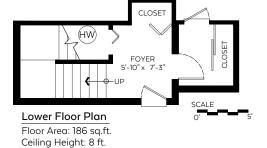

#207-2433 Bellevue Avenue, West Vancouver, B.C.

Main Floor: 1,291 sq.ft. Lower Floor: 186 sq.ft. Total: 1,477 sq.ft.