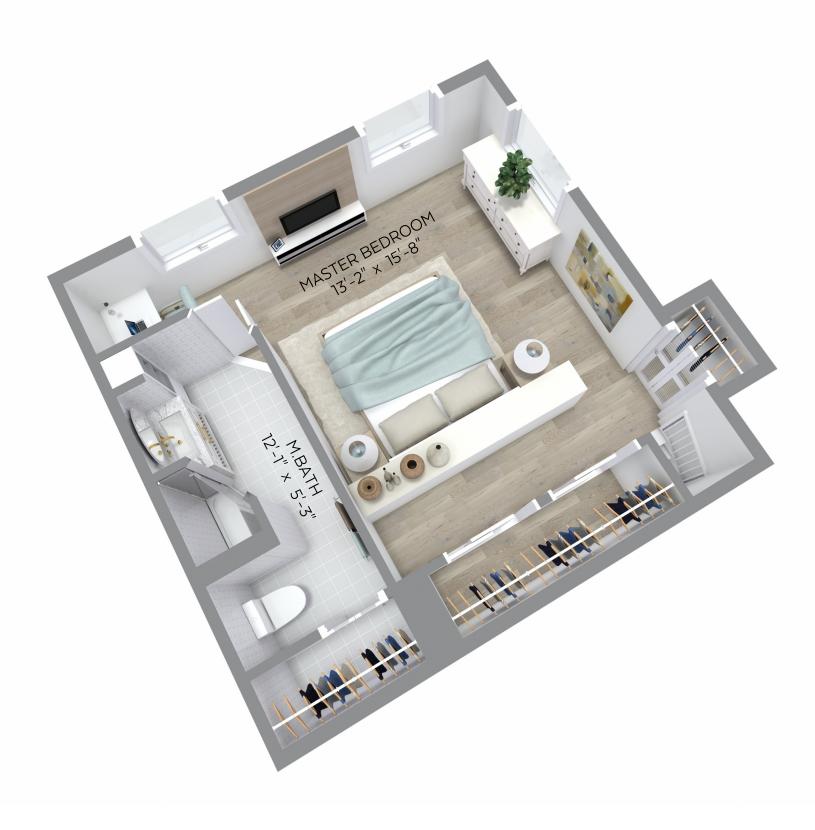

## 1430 INGLEWOOD AVENUE, 1,176 sq.ft. 394 sq.ft. Main Floor: Upper Floor: WEST VANCOUVER, B.C. 1,155 sq.ft. Lower Floor: 2,725 sq.ft. Total: Sun Room: 135 sq.ft. **Auxiliary Area** Garage: 377 sq.ft. Workshop: 197 sq.ft. 70 sq.ft. Deck: Main Floor Plan Floor Area: 1,176 sq.ft. **Upper Floor Plan** Floor Area: 394 sq.ft. Lower Floor Plan Floor Area: 1,155 sq.ft.

## 1430 INGLEWOOD AVENUE, WEST VANCOUVER, B.C.