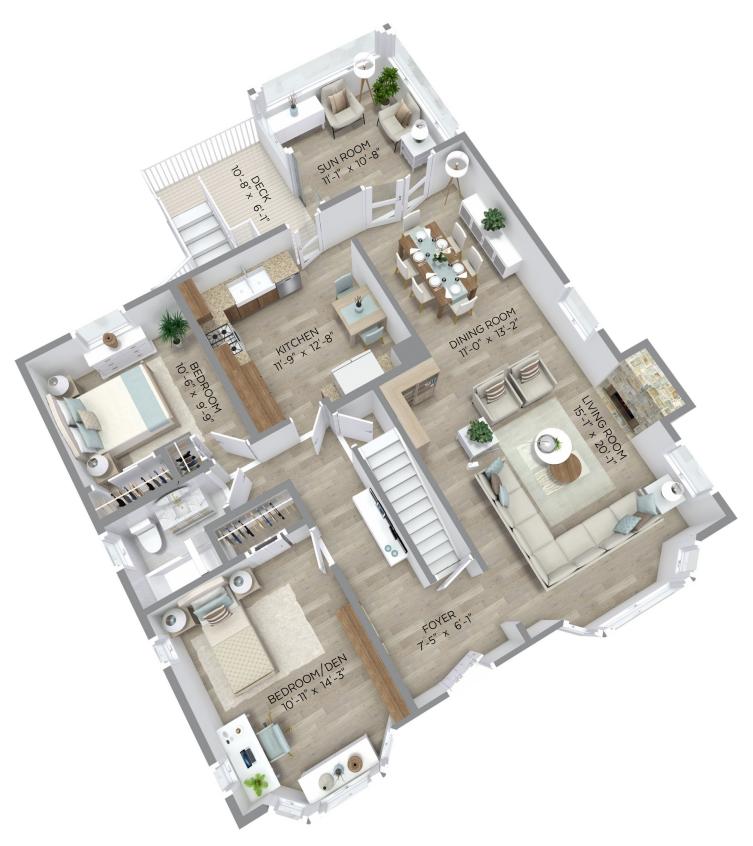

## 1430 INGLEWOOD AVENUE, 1,176 sq.ft. 394 sq.ft. Main Floor: Upper Floor: WEST VANCOUVER, B.C. 1,155 sq.ft. Lower Floor: 2,725 sq.ft. Total: Sun Room: 135 sq.ft. **Auxiliary Area** Garage: 377 sq.ft. Workshop: 197 sq.ft. 70 sq.ft. Deck: Main Floor Plan Floor Area: 1,176 sq.ft. **Upper Floor Plan** Floor Area: 394 sq.ft. Lower Floor Plan Floor Area: 1,155 sq.ft.

## 1430 INGLEWOOD AVENUE, WEST VANCOUVER, B.C.