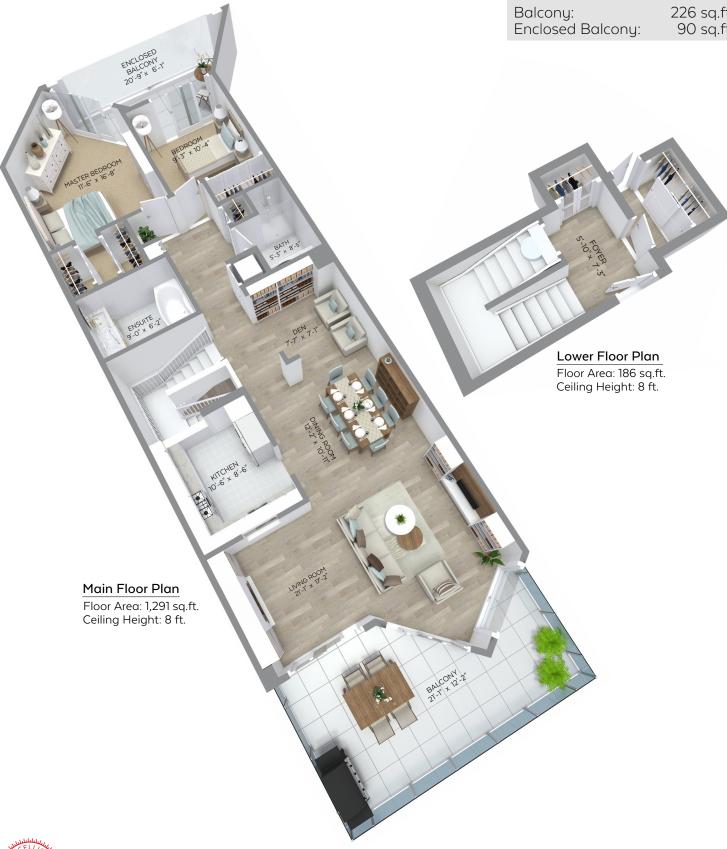

## #207-2433 BELLEVUE AVENUE, WEST VANCOUVER, B.C.

1,291 sq.ft. Main Floor: 186 sq.ft. Lower Floor: 1,477 sq.ft. Total:

## **Auxiliary Area**

Balcony: 226 sq.ft. Enclosed Balcony: 90 sq.ft.

The floor plan is not suitable for architectural/construction and is covered under E&O. © Excelsior Measuring Inc. 2022. All rights reserved for Excelsior Measuring Inc. Users shall not publish and distribute such material (in whole or in part) and/or incorporate it in other works in any form.

## #207-2433 BELLEVUE AVENUE, LOWER FLOOR - 186 SQ.FT. WEST VANCOUVER, B.C.

TOTAL - 1,477 SQ.FT.

## #207-2433 BELLEVUE AVENUE, WEST VANCOUVER, B.C.