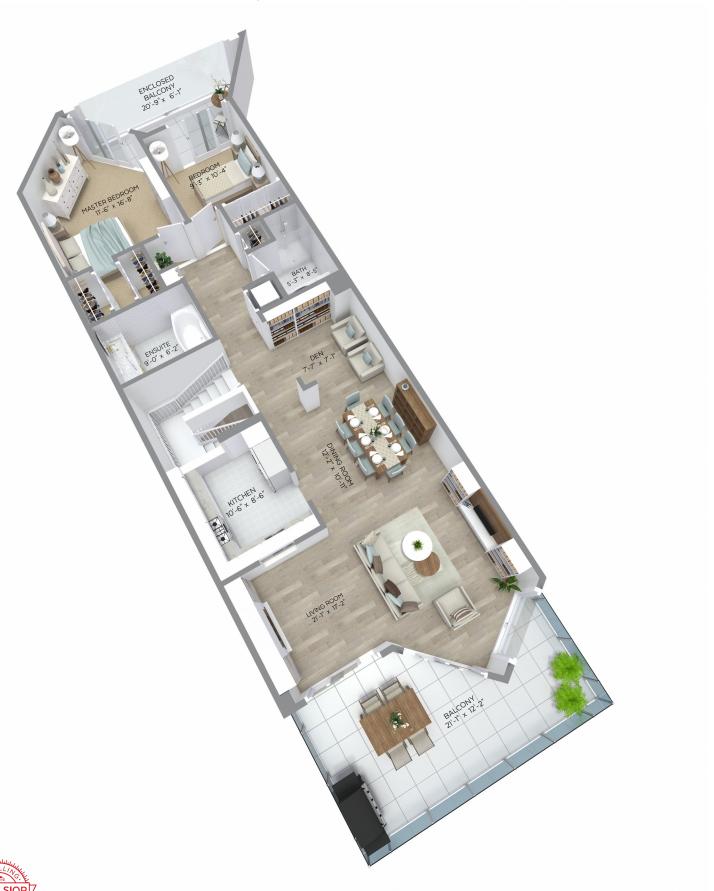

## #207-2433 BELLEVUE AVENUE, WEST VANCOUVER, B.C.

1,291 sq.ft. Main Floor: 186 sq.ft. Lower Floor: 1,477 sq.ft. Total:

## **Auxiliary Area**

Balcony: 226 sq.ft. Enclosed Balcony: 90 sq.ft.

The floor plan is not suitable for architectural/construction and is covered under E&O. © Excelsior Measuring Inc. 2022. All rights reserved for Excelsior Measuring Inc. Users shall not publish and distribute such material (in whole or in part) and/or incorporate it in other works in any form.

## #207-2433 BELLEVUE AVENUE, WEST VANCOUVER, B.C.