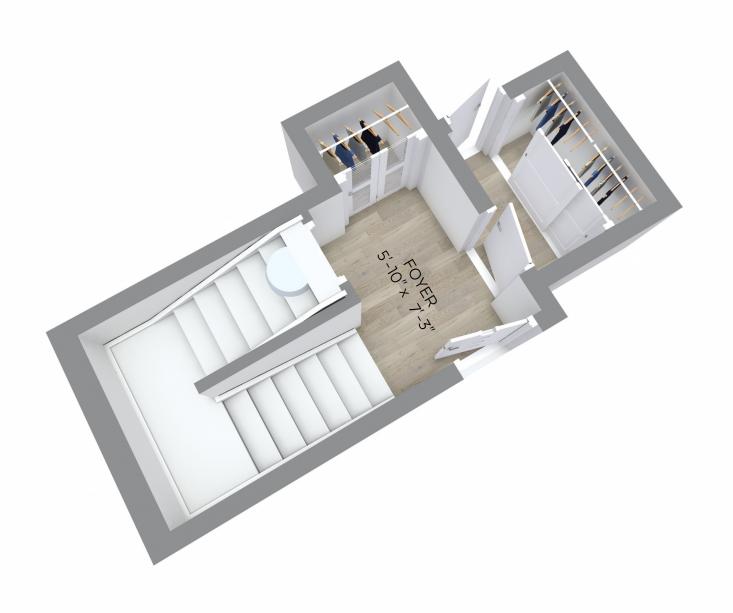

## #207-2433 BELLEVUE AVENUE, LOWER FLOOR - 186 SQ.FT. WEST VANCOUVER, B.C.

TOTAL - 1,477 SQ.FT.