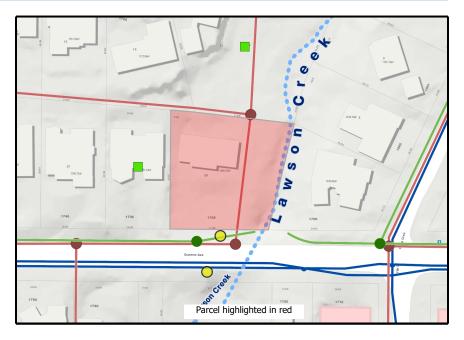

This map is a user generated static output from an Internet mapping site and is for reference only. Data layers that appear on this map may or may not be accurate, current, or otherwise reliable.