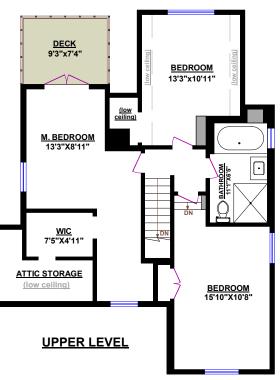

## 1864 DUCHESS AVENUE WEST VANCOUVER

| TOTALS*                   |              |
|---------------------------|--------------|
| Main Floor (finished):    | 1,399 sq.ft. |
| Upper Level (finished)*:  | 759 sq.ft.   |
| Lower Level (finished):   | 246 sq.ft.   |
| TOTAL FINISHED*:          | 2,407 sq.ft. |
|                           |              |
| Lower Level (unfinished): | 570 sq.ft.   |
| TOTAL UNFINISHED:         | 570 sq.ft.   |
|                           |              |
| GRAND TOTAL*:             | 2,977 sq.ft. |

\*Excludes low ceiling areas

PREMIER PRODUCTS AND SERVICES: 2D/3D floor plans, Dynamic 3D floor plans, 3D Virtual Staging