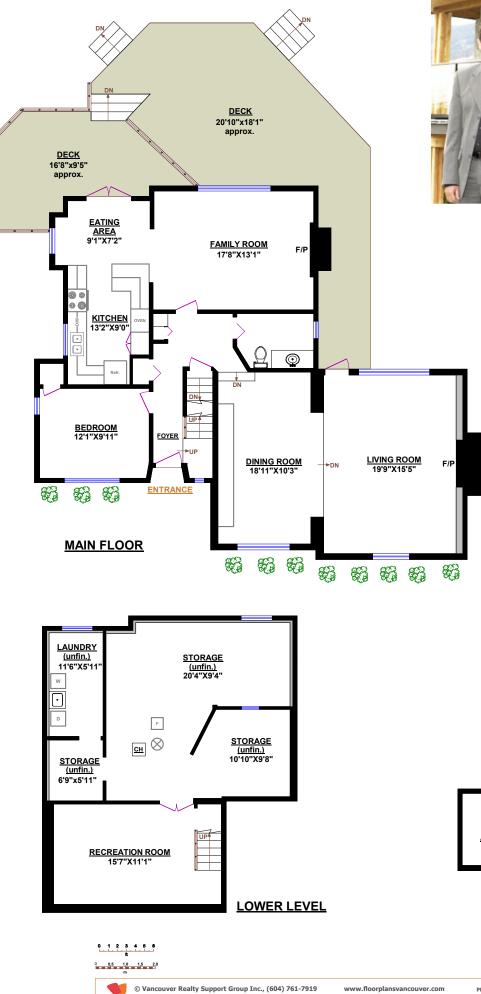

## 1864 DUCHESS AVENUE WEST VANCOUVER

| TOTALS*                   |              |
|---------------------------|--------------|
| Main Floor (finished):    | 1,399 sq.ft. |
| Upper Level (finished)*:  | 759 sq.ft.   |
| Lower Level (finished):   | 246 sq.ft.   |
| TOTAL FINISHED*:          | 2,407 sq.ft. |
|                           |              |
| Lower Level (unfinished): | 570 sq.ft.   |
| TOTAL UNFINISHED:         | 570 sq.ft.   |
|                           |              |
| GRAND TOTAL*:             | 2,977 sq.ft. |

\*Excludes low ceiling areas

PREMIER PRODUCTS AND SERVICES: 2D/3D floor plans, Dynamic 3D floor plans, 3D Virtual Staging