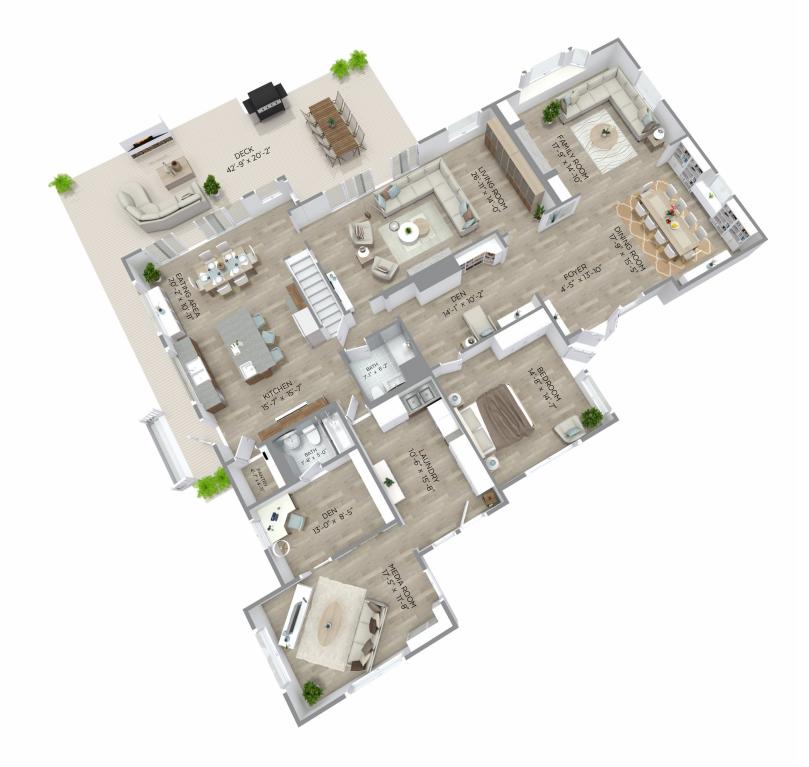

| Main Floor:<br>Upper Floor:<br>Lower Floor: | 2,696 sq.ft.<br>1,216 sq.ft.<br>1,032 sq.ft. |
|---------------------------------------------|----------------------------------------------|
| Total:                                      | 4,944 sq.ft.                                 |
| Restricted H.R.:                            | 31 sq.ft.                                    |
| Auxiliary Area                              |                                              |
| Garage:                                     | 806 sa ft                                    |

| Garage:  | 806 sq.ft. |
|----------|------------|
| Deck:    | 828 sq.ft. |
| Balcony: | 72 sq.ft.  |

Main Floor Plan Floor Area: 2,696 sq.ft. Ceiling Height: 8'-3"

> Lower Floor Plan Floor Area: 1,032 sq.ft. Ceiling Height: 7'-5"

Upper Floor Plan Floor Area: 1,216 sq.ft. Ceiling Height: 8'-3"

MAIN FLOOR - 2,696 SQ.FT. TOTAL - 4,944 SQ.FT.

UPPER FLOOR - 1,216 SQ.FT. TOTAL - 4,944 SQ.FT.

LOWER FLOOR - 1,032 SQ.FT. TOTAL - 4,944 SQ.FT.