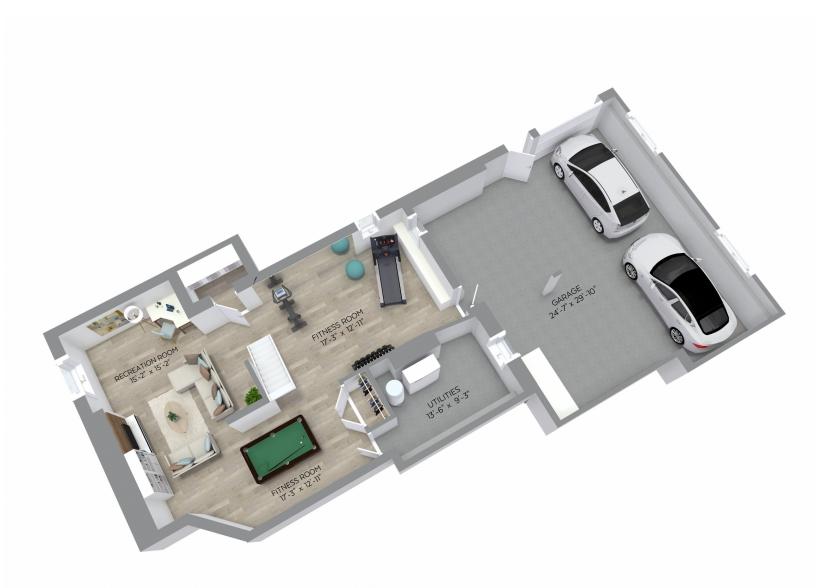

| Main Floor:<br>Upper Floor:<br>Lower Floor: | 2,696 sq.ft.<br>1,216 sq.ft.<br>1,032 sq.ft. |
|---------------------------------------------|----------------------------------------------|
| Total:                                      | 4,944 sq.ft.                                 |
| Restricted H.R.:                            | 31 sq.ft.                                    |
| Auxiliary Area                              |                                              |
| Garage:                                     | 806 sa ft                                    |

| Garage:  | 806 sq.ft. |
|----------|------------|
| Deck:    | 828 sq.ft. |
| Balcony: | 72 sq.ft.  |

Main Floor Plan Floor Area: 2,696 sq.ft. Ceiling Height: 8'-3"

> Lower Floor Plan Floor Area: 1,032 sq.ft. Ceiling Height: 7'-5"

Upper Floor Plan Floor Area: 1,216 sq.ft. Ceiling Height: 8'-3"

MAIN FLOOR - 2,696 SQ.FT. TOTAL - 4,944 SQ.FT.

UPPER FLOOR - 1,216 SQ.FT. TOTAL - 4,944 SQ.FT.

LOWER FLOOR - 1,032 SQ.FT. TOTAL - 4,944 SQ.FT.