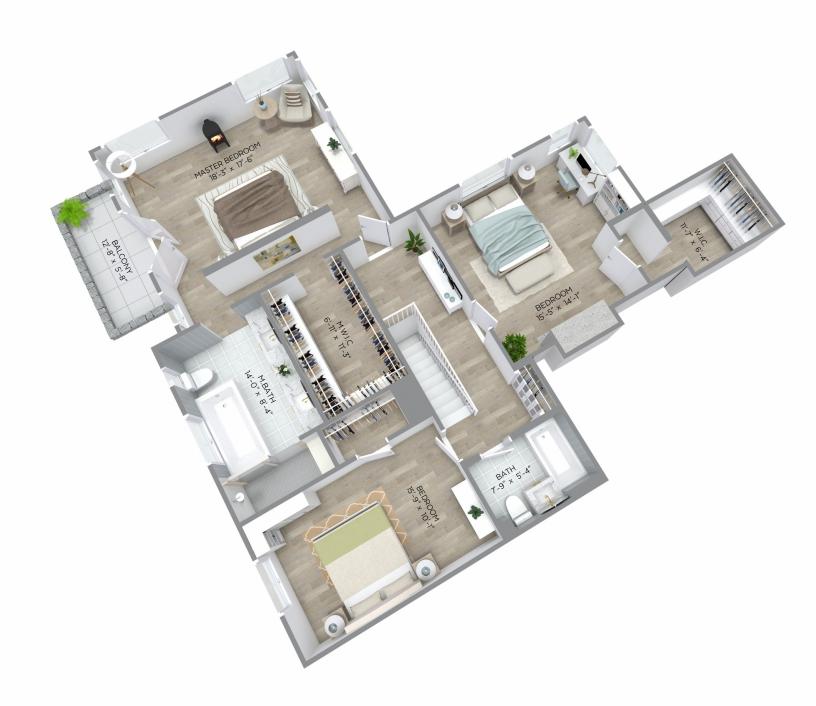

| Garage:  | 806 sq.ft. |
|----------|------------|
| Deck:    | 828 sq.ft. |
| Balcony: | 72 sq.ft.  |

Main Floor Plan Floor Area: 2,696 sq.ft. Ceiling Height: 8'-3"

> Lower Floor Plan Floor Area: 1,032 sq.ft. Ceiling Height: 7'-5"

Upper Floor Plan Floor Area: 1,216 sq.ft. Ceiling Height: 8'-3"

MAIN FLOOR - 2,696 SQ.FT. TOTAL - 4,944 SQ.FT.

UPPER FLOOR - 1,216 SQ.FT. TOTAL - 4,944 SQ.FT.

LOWER FLOOR - 1,032 SQ.FT. TOTAL - 4,944 SQ.FT.