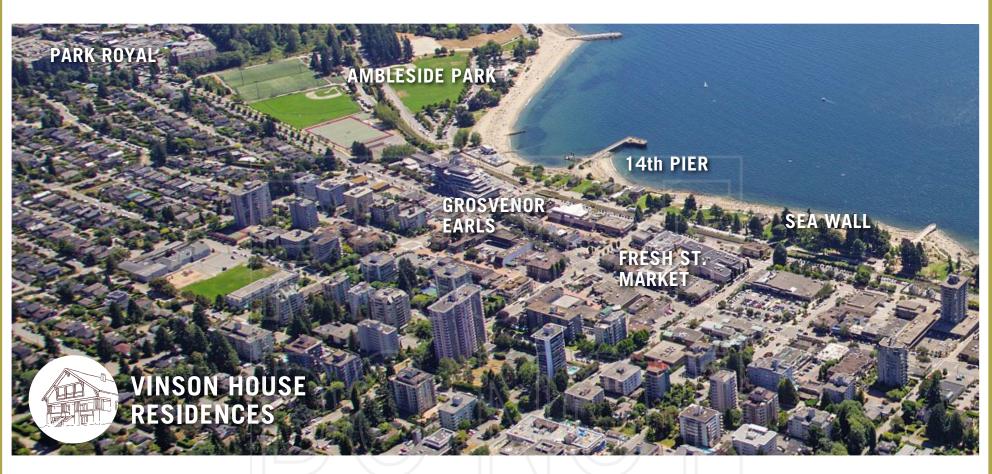

## A STUNNING NEW DEVELOPMENT IN THE HEART OF WEST VANCOUVER

Vinson House Residences offers four exceptional homes set in park-like gardens. Situated in tranquil and peaceful Gordon Avenue, yet just steps from the vibrant hub of Ambleside Village, and blocks from the famous sea walk, you will enjoy the best of both worlds. Designed with heritage character and charm, these homes offer luxurious, state-of-the-art features and carefree living, creating a unique blend of yesterday, today and tomorrow.