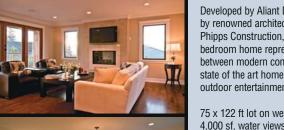

75 x 122 ft lot on west side of Sentinel Hill, 4,000 sf, water views, 2-5-10 Home Warranty, Total Home Automation System and detached home office or nanny accommodation.

Spacious main floor boasts kitchen, dining, family, open plan connecting covered heated slate floor patio and built in BBQ.