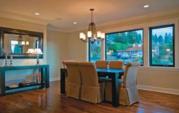

75 x 122 ft lot on west side of Sentinel Hill, 4,000 sf, water views, 2-5-10 Home Warranty, Total Home Automation System and detached home office or nanny accommodation.

Spacious main floor boasts kitchen, dining, family, open plan connecting covered heated slate floor patio and built in BBQ.