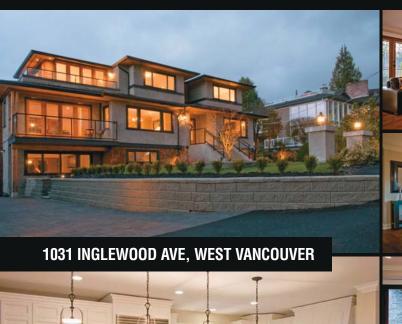

## TOM HASSAN

A TRADITION OF EXCELLENCE

www.tomhassan.com

604.809.9777

Developed by Aliant Developments, designed by renowned architect Mason Kent and built by Phipps Construction, this brand new 4-5 bedroom home represents an eloquent mix between modern contemporary architecture, state of the art home technology and indooroutdoor entertainment living.

75 x 122 ft lot on west side of Sentinel Hill, 4,000 sf, water views, 2-5-10 Home Warranty, Total Home Automation System and detached home office or nanny accommodation.

Spacious main floor boasts kitchen, dining, family, open plan connecting covered heated slate floor patio and built in BBQ.