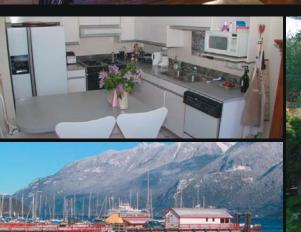

## 6363 CHATHAM AVE, WEST VANCOUVER

West Vancouver's Best Priced Home! Unique contemporary half duplex with over 1,800 sq ft on 3 levels. Main floor features kitchen, connecting family room and separate dining room. Upstairs is main living room with gas fireplace, vaulted ceilings, floor to ceiling glass with water, mountain views and master bedroom with ensuite and walk-out sunny south facing 20 x 16 foot patio.

Walk-out level features 2 bedrooms and 4 piece bathroom and could easily be converted to in-law accommodation. Lots of updates includes new bathrooms and carpeting. Located on a private lot with level grass yard, 2 car attached garage and quiet cul-de-sac. Walk to the sea, village, parks and schools in one of West Vancouver's most desirable locations.